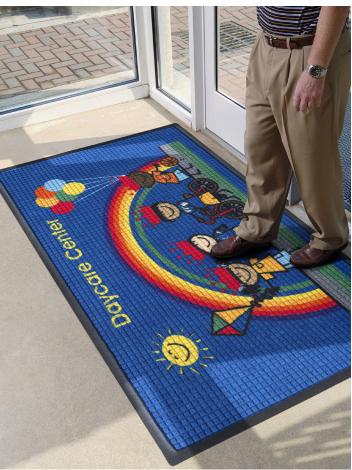

# WaterHog Impressions HD® Mats

### Logo • Scraper/Wiper Mats • Indoor/Outdoor

WaterHog Impressions HD mats feature your custom logo or message digitally printed on a WaterHog mat. These mats are ideal for use as a slip-resistant entrance mat to showcase your custom logo or artwork, or in any area where moisture, tracking, or dripping occurs.